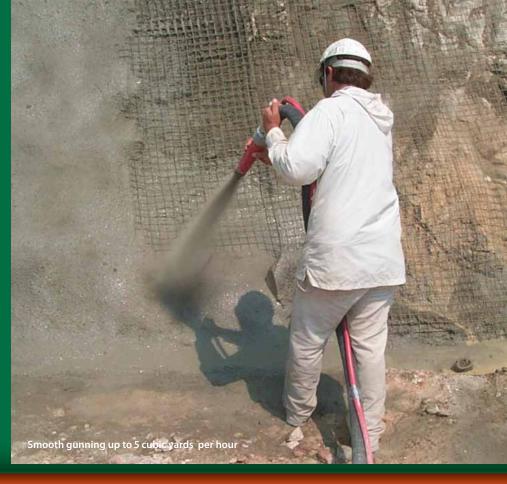

Anniston, AL 800–235–4867 www.blastcrete.com

Most economical gunite machine on the market

### H 020

| Air Requirement         | 225 CFM Minimum    |
|-------------------------|--------------------|
| Output                  | 0-5 yards per hour |
| Outlet                  | 1.5″               |
| Maximum Aggregate       | 3/4″               |
| Mounting                | Skid Steer         |
| Estimated Wear Pad Life | 200 tons           |
| Dimensions              | 34" x 34" x 50"    |
| Weight                  | 1250 lbs.          |
|                         |                    |