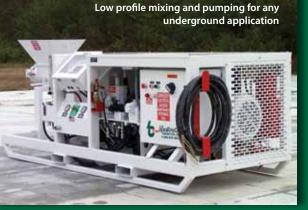

# MineMate

Mix and pump concrete materials for underground mine seals, grouting, and underground shotcrete!

#### Can be used for:

3/8" Aggregate Shotcrete
3/8" Aggregate Concrete Mixes
Pressure Grouting
Mine Seals

Blastcrete Pumps are the

most economical, versatile, simple, and safe concrete pumps ever built!

Anniston, AL 800–235–4867 www.blastcrete.com