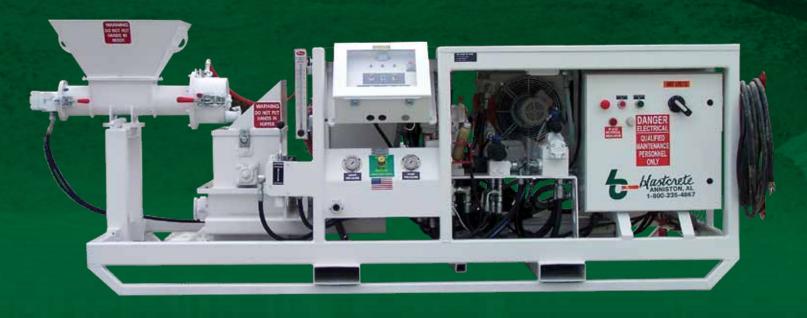

# MineMate

Mix and pump concrete materials for underground mine seals, grouting, and underground shotcrete!

#### **Features**

3" X 24" Ultra High Pressure Swing Tube Piston Pump

**High Shear Two Stage Mixing System** 

Can Pump Materials in Excess of 500 ft.

**Hydraulic Receiving Hopper Agitator** 

## Specifications

MineMate

Pump 3" X 24" Swing Tube

Pumping Pressure 2200 PSI

Output 0-12 cu. YPH

Discarge 3" HD

Hopper 3 cu. ft.

Dimensions 120" x 54" x 48"

## **Power Options**

40 HP Electric Motor with Starter and Disconnect Kubota V3600 66 HP Kubota Water Cooled Diesel