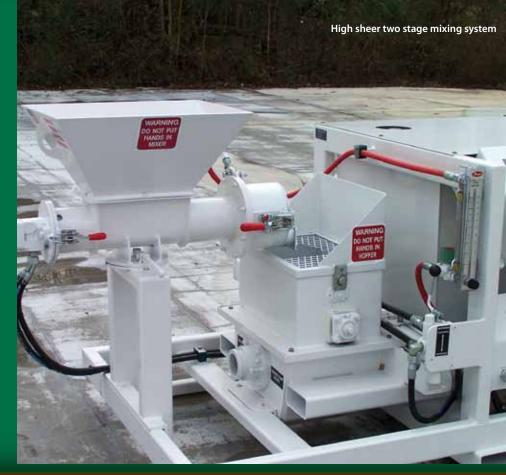

#### **Features**

3" X 24" Ultra High Pressure Swing Tube Piston Pump

**High Shear Two Stage Mixing System** 

Can Pump Materials in Excess of 500 ft.

**Hydraulic Receiving Hopper Agitator** 