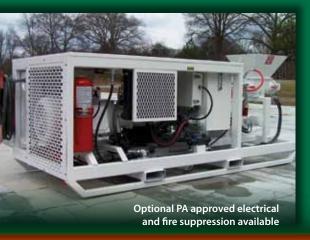

## **Options**

Pendant or Wireless Remote Hydraulic Pressure Washer PA Approved Electrical Manual Fire Suppression Automatic Fire Suppression System

Screw Conveyor to Charge Continuous Mixer-Operates within 6 ft. Ceiling